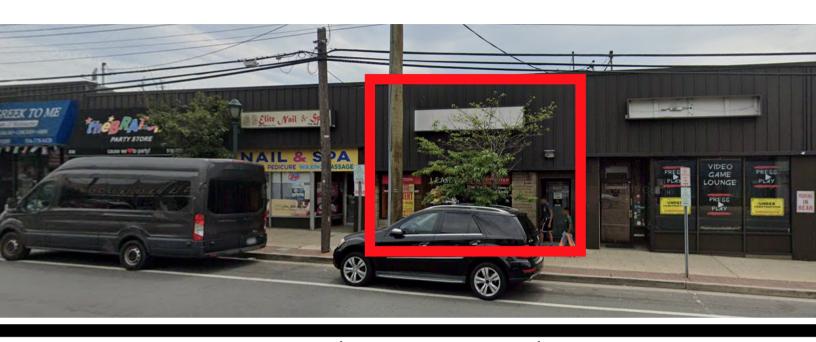

#### **About The Building**

Terrific retail space now available in Baldwin, NY! Located on a busy main road with high daily traffic. Established retail businesses within the area. Features open layout with full basement, large parking lot behind the building, and great signage opportunity.

# Space Details:

- Main Floor + Basement Size: 2,100 Sq Ft
- Abundant Parking Spaces
- Open Layout
- Full Basement

## Location Details:

• Busy Main Road

1-800-flowers com

- Avg Daily Traffic: 21,682
- Located Near Established Retail Businesses
- Signage Opportunity

CVS pharmacy

826 Merrick Rd (Vacant Space)