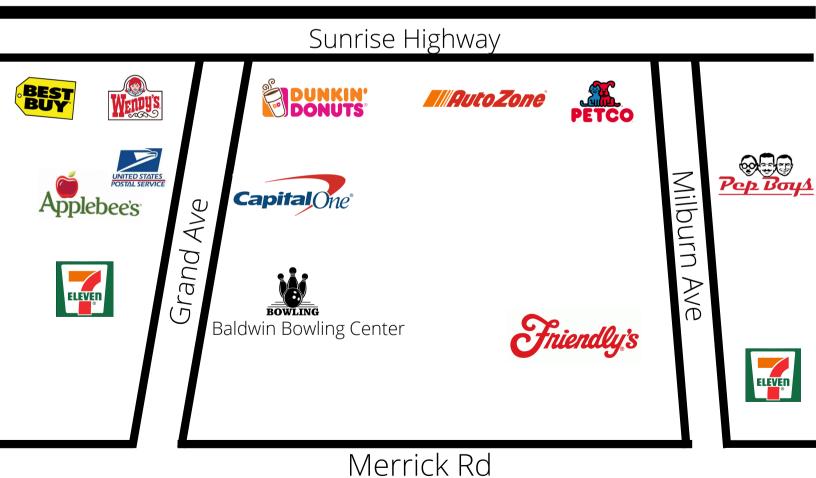

#### **About The Building**

Terrific retail space now available in Baldwin, NY! Located on a busy main road with high daily traffic. Established retail businesses within the area. Features open layout with full basement, large parking lot behind the building, and great signage opportunity.

## Location Details:

• Busy Main Road

1-800-flowers com

- Avg Daily Traffic: 21,682
- Located Near Established Retail Businesses
- Signage Opportunity

CVS pharmacy

826 Merrick Rd (Vacant Space)